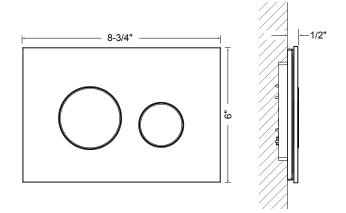

# **SPECIFICATIONS**

WarrantyMaterial

Shipping Weight

• Shipping Dimensions

1-year limited warranty Glass/ABS

1.3lb or

Carton (10pcs.) 14lb. 9-1/4" x 6-1/2" x 1-1/2"

Carton (10pcs.) 16" x 12" x 8"