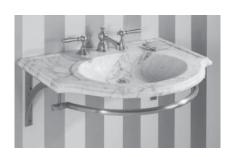

## C92-WL30 PETITE RENAISSANCE

©2013 STONE FOREST, INC.

- Carved from a single block of stone.
- Available in: Carrara Marble (CA)
- All Honed.
- Approx thickness at drain is 0.75".
   Required drain use 9054D Grid
   Drain. This can be supplied by
   Stone Forest at your request in select finishes.
- Drilled to accept most 8" c.c. lavatory faucets.

- Made to fit brass wall bracket #LSBRKT or brass console legs #LS21BLSFR
- Do not use pop-up drains.
- Do not use plumbers putty.
- Approx 90 lbs.