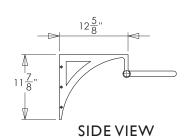

## LSBRKT BRASS WALL BRACKET

©2013 STONE FOREST, INC.

- Available in: Aged Brass Unlacquered (ABUL) Polished Nickel (PN)
- Fits C92-WL30 Petite Renaissance.
- 12" Phillips screwdriver required for installation.
- Install with adhesive caulk on top edge of each bracket and along the back of the sink. We recommend Dap Kwik Seal or Henkels Polyseam Seal.
- Approx 15 lbs.