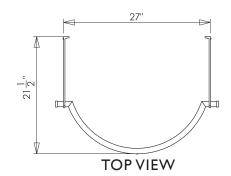

## LSBRKT BRASS WALL BRACKET

©2013 STONE FOREST, INC.

- Available in: Aged Brass Unlacquered (ABUL) Polished Nickel (PN)
- Fits C92-WL30 Petite Renaissance.
- 12" Phillips screwdriver required for installation.
- Install with adhesive caulk on top edge of each bracket and along the back of the sink. We recommend Dap Kwik Seal or Henkels Polyseam Seal.
- Approx 15 lbs.