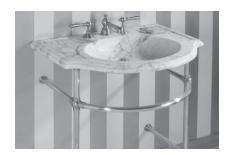

## C92-WL30 PETITE RENAISSANCE

©2013 STONE FOREST, INC.

- Carved from a single block of stone.
- Available in: Carrara Marble (CA)
- All Honed.
- Approx thickness at drain is 0.75".
   Required drain use 9054D Grid
   Drain. This can be supplied by
   Stone Forest at your request in select finishes.
- Drilled to accept most 8" c.c. lavatory faucets.

- Made to fit brass wall bracket #LSBRKT or brass console legs #LS21BLSFR
- Do not use pop-up drains.
- Do not use plumbers putty.
- Approx 90 lbs.