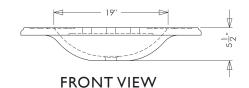

## C92-WL30 PETITE RENAISSANCE

©2013 STONE FOREST, INC.

- Carved from a single block of stone.
- Available in: Carrara Marble (CA)
- All Honed.
- Approx thickness at drain is 0.75".
   Required drain use 9054D Grid
   Drain. This can be supplied by
   Stone Forest at your request in select finishes.
- Drilled to accept most 8" c.c. lavatory faucets.

- Made to fit brass wall bracket #LSBRKT or brass console legs #LS21BLSFR
- Do not use pop-up drains.
- Do not use plumbers putty.
- Approx 90 lbs.