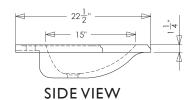

## C92-WL30 PETITE RENAISSANCE

©2013 STONE FOREST, INC.

- Carved from a single block of stone.
- Available in: Carrara Marble (CA)
- All Honed.
- Approx thickness at drain is 0.75".
   Required drain use 9054D Grid
   Drain. This can be supplied by
   Stone Forest at your request in select finishes.
- Drilled to accept most 8" c.c. lavatory faucets.

- Made to fit brass wall bracket #LSBRKT or brass console legs #LS21BLSFR
- Do not use pop-up drains.
- Do not use plumbers putty.
- Approx 90 lbs.