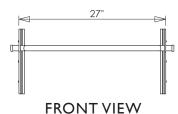

## LSBRKT BRASS WALL BRACKET

©2013 STONE FOREST, INC.

- Available in: Aged Brass Unlacquered (ABUL) Polished Nickel (PN)
- Fits C92-WL30 Petite Renaissance.
- 12" Phillips screwdriver required for installation.
- Install with adhesive caulk on top edge of each bracket and along the back of the sink. We recommend Dap Kwik Seal or Henkels Polyseam Seal.
- Approx 15 lbs.