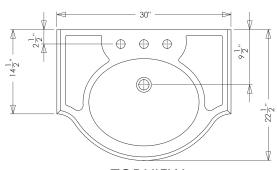

## C92-WL30 PETITE RENAISSANCE

©2013 STONE FOREST, INC.

- Carved from a single block of stone.
- Available in: Carrara Marble (CA)
- All Honed.
- Approx thickness at drain is 0.75".
   Required drain use 9054D Grid
   Drain. This can be supplied by
   Stone Forest at your request in select finishes.
- Drilled to accept most 8" c.c. lavatory faucets.

- Made to fit brass wall bracket #LSBRKT or brass console legs #LS21BLSFR
- Do not use pop-up drains.
- Do not use plumbers putty.
- Approx 90 lbs.