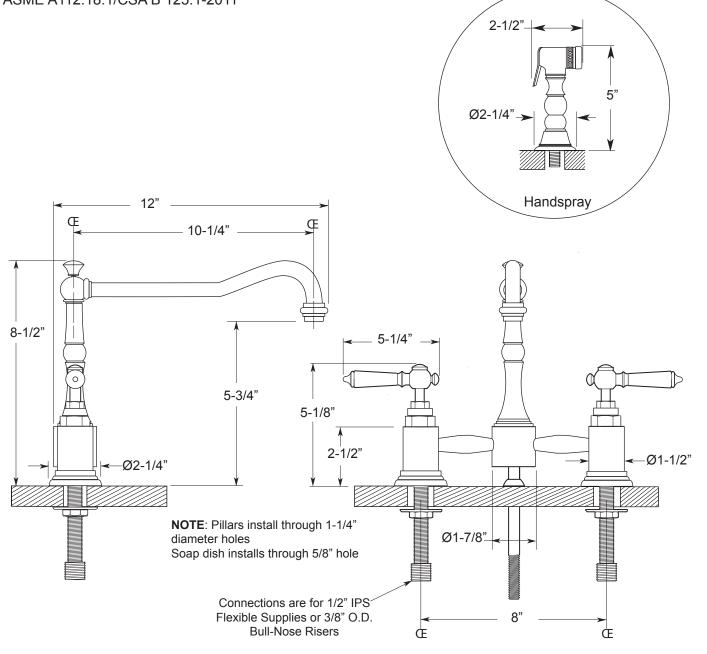

## Specifications

## **FEATURES:**

- · All brass construction
- · Available in all Sigma finishes
- Maximum deck thickness: 2-1/4"
- · Replacement cartridges: 18.30.029-cold, 18.30.030-hot
- · Measurements vary according to handle choice
- Custom option: High-arc extended swivel spout, 11" center-center, 14" overall height
- Certified to meet or exceed the following codes and standards: ASME A112.18.1/CSA B 125.1-2011

## Pillar Kitchen with Handspray Ascot Handle

1.3577032

Note: Measurements are subject to change or cancellation. No responsibility is assumed for use of superseded or voided pages.