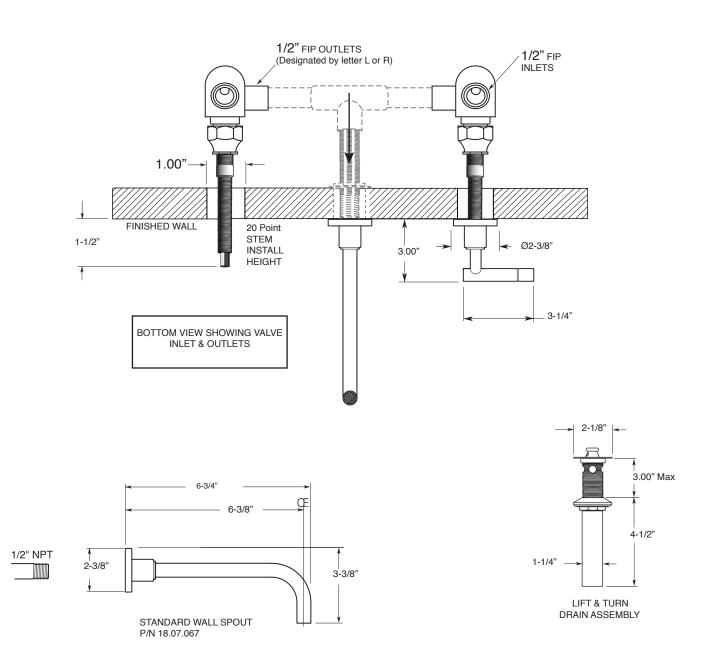

## **Specifications**

## **FEATURES:**

- · All brass construction
- · Independent corner valves
- Includes lift & turn drain assembly with overflow: P/N 18.11.042
- Extended wall vessel spout, 9-3/4" long, available P/N: 18.07.068
- 1/4-turn ceramic disc valve cartridge.
- · Available in all finishes. Warranty varies according to finish selection.
- Certified to meet or exceed the following codes and standards: ASME A112.18.1/CSAB 125.1-2011

## Series 3400

Wall/Vessel Lavatory Set
Polaris II Handle
1.344907S
(1.344907ST - Trim Only)

Note: Measurements are subject to change or cancellation. No responsibility is assumed for use of superseded or voided pages.