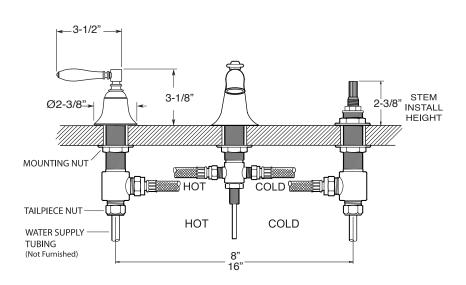

Series 1500 1.152708 Huntington Widespread Lavatory Set

NOTE: Spout and valves install through 1-1/4" diameter holes