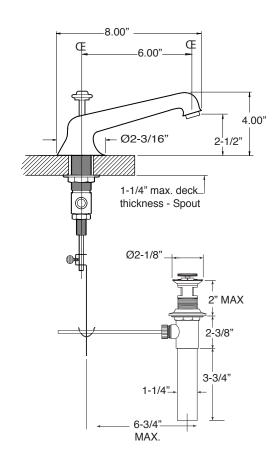

Series 1500 1.152708 Huntington Widespread Lavatory Set

NOTE: Spout and valves install through 1-1/4" diameter holes