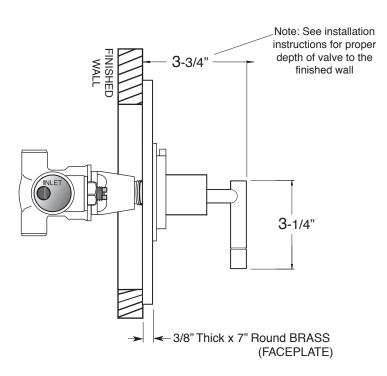

## 1/2" Thermostatic

Valve & Trim
No Volume Control
Polaris II Handle

1.074996.V0 (1.074996.V0T Trim Only)

SIDE VIEW - INSTALLED

**JE VIEW - VALVE ONLY** 

Note: Measurements are subject to change or cancellation. No responsibility is assumed for use of superseded or voided pages.