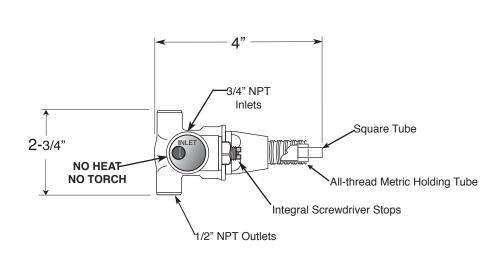

## 1/2" Thermostatic

Valve & Trim
No Volume Control
Polaris II Handle

1.074996.V0 (1.074996.V0T Trim Only)

SIDE VIEW - INSTALLED

**JE VIEW - VALVE ONLY** 

Note: Measurements are subject to change or cancellation. No responsibility is assumed for use of superseded or voided pages.