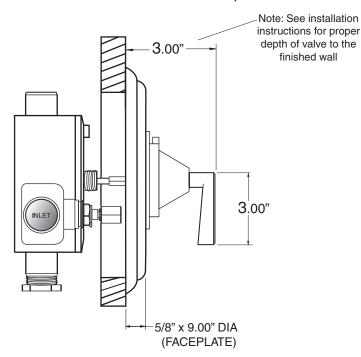

NOTE: Separate shut offs required to operate system.

\_\_ TechData
SPECIFICATIONS
3/4" Thermostatic
with Integral Stops

Valve & Trim 1.009397D Moderne Handle

(1.009397DT Trim Only)

SIDE VIEW - INSTALLED

SIDE VIEW - VALVE ONLY