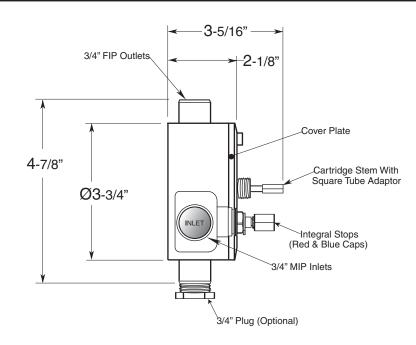

NOTE: Separate shut offs required to operate system.

\_\_ TechData
SPECIFICATIONS
3/4" Thermostatic
with Integral Stops

Valve & Trim 1.009397D Moderne Handle

(1.009397DT Trim Only)

SIDE VIEW - INSTALLED

SIDE VIEW - VALVE ONLY

## **FEATURES:**

- · Cast brass construction
- Thermostatic valve cartridge with cover plate: 18.30.147
- Thermostatic reverse cartridge with cover plate: 18.30.161
- 14.28 GPM @ 56 PSI top exit & 11.10 GPM bottom exit
- Meets: ASME A112.18.1/CSA B125.1-2011