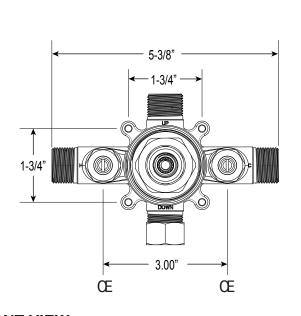

## **FRONT VIEW**

\*Note: Stem and all-thread tube will be sent with handle trim. SIDE VIEW

Current valve in use: Circa 4/2014 - present Contact Customer Service for Older Versions

For additional information on cartridges or extension kits, see 'Rough Valving' section in current catalog.