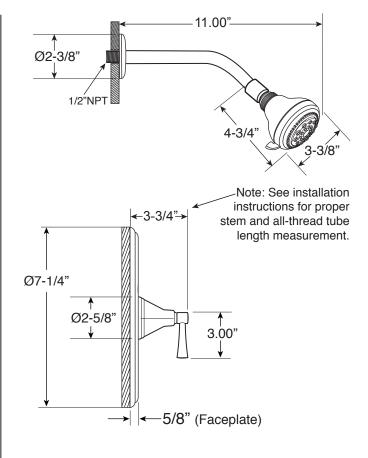

## **FEATURES:**

- · Forged brass construction
- Valve cartridge 18.30.893
- · Adjustable hot limit safety stop
- · Reversible cartridge
- 5.6 GPM @ 45 PSI
- · Includes showerhead, arm, and flange
- · Certified to meet or exceed the following codes and standards: ASME A112.18.1/CSAB 125.1-2012

## **FRONT VIEW**

\*Note: Stem and all-thread tube will be sent with handle trim. SIDE VIEW

Current valve in use: Circa 4/2014 - present Contact Customer Service for Older Versions

For additional information on cartridges or extension kits, see 'Rough Valving' section in current catalog.