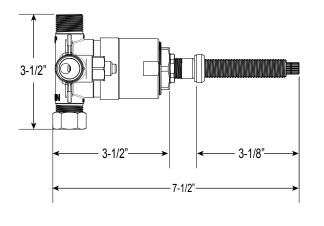

## **FRONT VIEW**

\*Note: Stem and all-thread tube will be sent with handle trim. SIDE VIEW

Current valve in use: Circa 4/2014 - present Contact Customer Service for Older Versions

For additional information on cartridges or extension kits, see 'Rough Valving' section in current catalog.