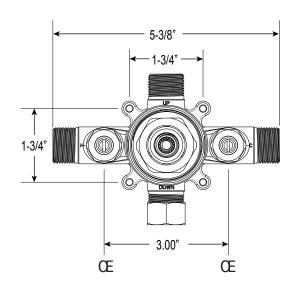

#### FRONT VIEW

\*Note: Stem and all-thread tube will be sent with handle trim.