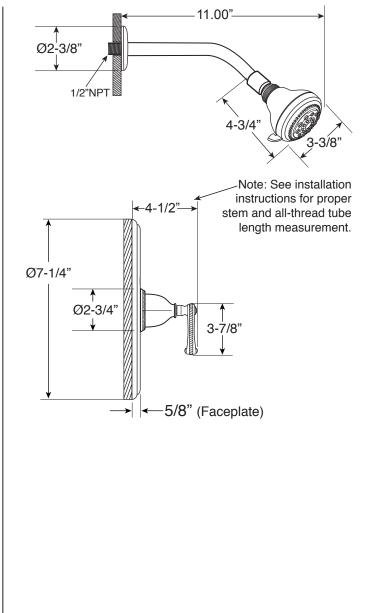

#### FRONT VIEW

\*Note: Stem and all-thread tube will be sent with handle trim.