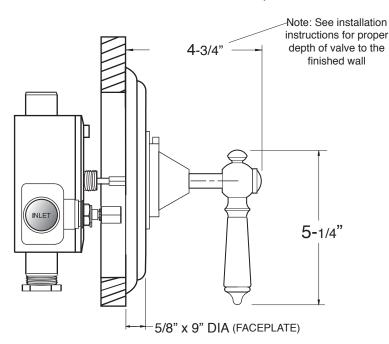

## 3/4" Thermostatic with Integral Stops

Valve & Trim
Ascot Handle

1.007797D (1.007797DT Trim Only)

SIDE VIEW - INSTALLED

SIDE VIEW - VALVE ONLY

Note: Measurements are subject to change or cancellation. No responsibility is assumed for use of superseded or voided pages.