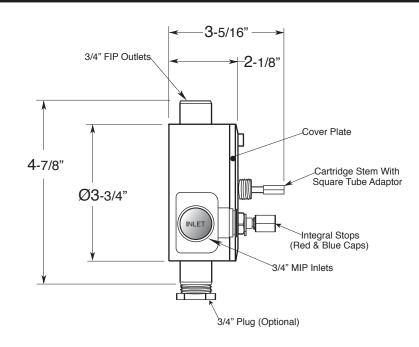

## 3/4" Thermostatic with Integral Stops

Valve & Trim
Ascot Handle

1.007797D (1.007797DT Trim Only)

SIDE VIEW - INSTALLED

SIDE VIEW - VALVE ONLY

Note: Measurements are subject to change or cancellation. No responsibility is assumed for use of superseded or voided pages.