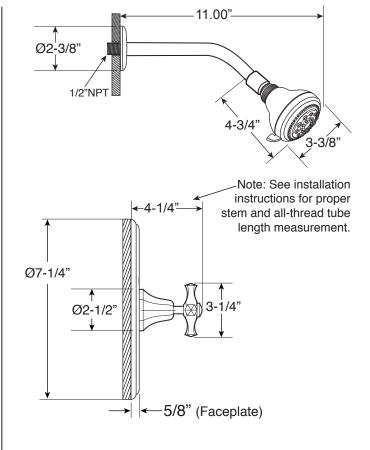

· Forged brass construction • Valve cartridge 18.30.893

· Reversible cartridge • 5.6 GPM @ 45 PSI

· Adjustable hot limit safety stop

· Includes showerhead, arm, and flange

**FEATURES:** 

## Specifications

Series 720

Pressure Balance Shower Set

1.007564

16 pt.

(1.007564T - Trim Only)

Mallorca Handle

· Certified to meet or exceed the following codes and standards: ASME A112.18.1/CSAB 125.1-2012