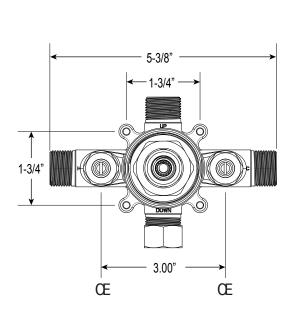

## **FRONT VIEW**

\*Note: Stem and all-thread tube will be sent with handle trim.