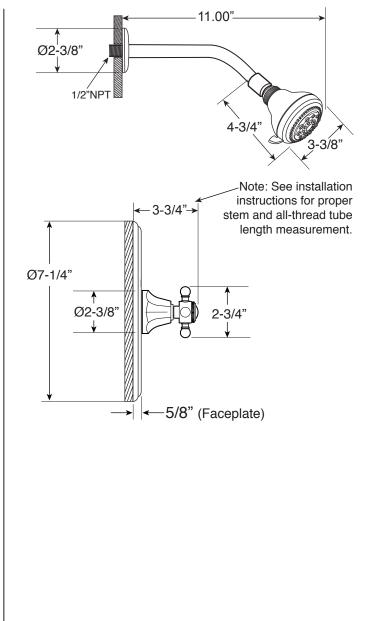

## FEATURES:

- Forged brass construction
- Valve cartridge 18.30.893
- · Adjustable hot limit safety stop
- Reversible cartridge
- 5.6 GPM @ 45 PSI
- · Includes showerhead, arm, and flange
- Certified to meet or exceed the following codes and standards: ASME A112.18.1/CSAB 125.1-2012

# Specifications

Series 300

Pressure Balance Shower Set

1.000964 (1.000964T - Trim Only)

# Salem Handle

16 pt.