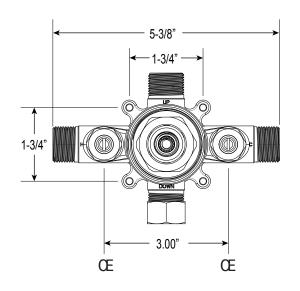

#### FRONT VIEW

\*Note: Stem and all-thread tube will be sent with handle trim.