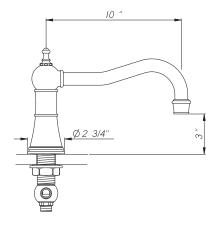

# **U.3748X**

#### **FEATURES**

- 4-hole bathtub filler with retractable handshower
- •4 x 1 3/8" hole cutouts
- Fixed spout
- Retractable handshower
- Spout, valve housing, and diverter knob made from solid brass

- Porcelain cap cross handle design
- Innovative valve hose connection, complete with flexible stainless steel hose and 90°
- •3/4" NPT connections, 3/4" valves
- Spout has 2 part rough and trim
- •16-20 GPM