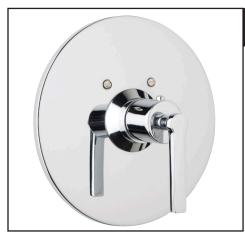

## LOMBARDIA/ AVANTI TRIM FOR THERMOSTATIC/NON-VOLUME CONTROLLED VALVE

ROHL Transitional Bath Avanti ROHL Modern Bath Lombardia

A4214LM (Metal Lever) A4214XM (Cross Handle)

## **FEATURES**

- Trimplate and temperature control handle for the R1085BO rough valve
- Brass construction
- Temperature control includes pre-set safety stop with override
- Must order R1085BO rough valve to complete
- Extension kit included for installation with R1085BO universal rough valve