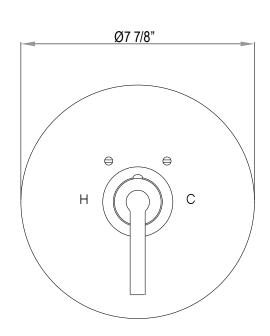

## LOMBARDIA/ AVANTI TRIM FOR THERMOSTATIC/NON-VOLUME CONTROLLED VALVE

ROHL Transitional Bath Avanti ROHL Modern Bath Lombardia

A4214LM (Metal Lever) A4214XM (Cross Handle)

## **FEATURES**

- Trimplate and temperature control handle for the R1085BO rough valve
- Brass construction
- Temperature control includes pre-set safety stop with override
- Must order R1085BO rough valve to complete
- Extension kit included for installation with R1085BO universal rough valve