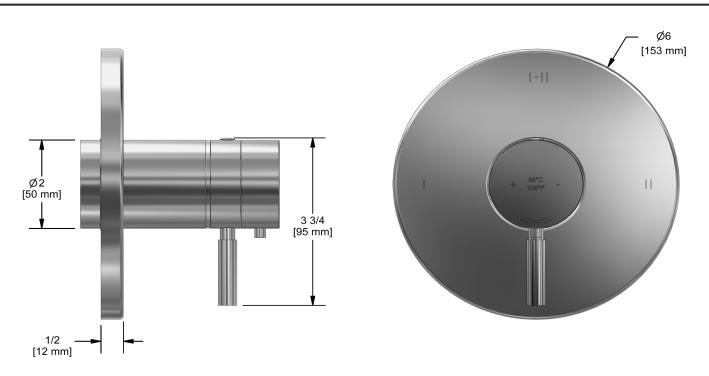

## **Descriptions**

- 4 positions (OFF, 1, 1 and 2, 2) share
- Thermostatic/pressure balance coaxial cartridge with check valves
- R23, R23-SPEX or R23-EX rough required to complete
- Trim only