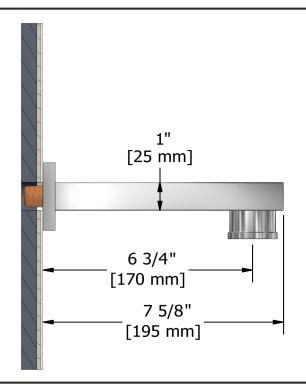

# **Specifications**

## **Descriptions**

- Diverter
- ½" inlet male NPT
- Brass

## Available colors

• C : Chrome

## **Certifications**

- CSA B125.1
- ASME A112.18.1
- CMR248 Approval

CUPC®





Sizes, models and finishes may differ from thoses presented.

### Warranty

This **Riobel Inc.** product you have purchased carries a Limited Lifetime Warranty on the chrome, PVD finish, blacks and all working parts and is guaranteed from the initial purchase date against all manufacturing defects. All other finishes, including plastic components, are guaranteed for one year. All electric and/or electronic parts are covered by a 5-year limited warranty.

#### **Customer Service**

Ontario, West Canada: 888-287-5354 Quebec, Maritimes, United States: 866-473-8442