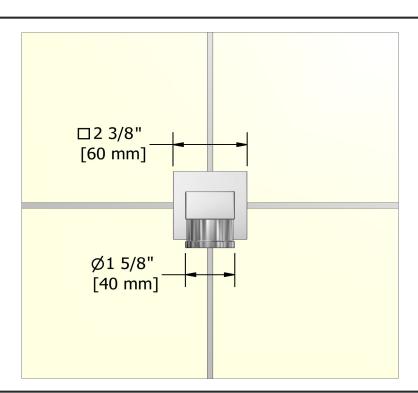

# **Specifications**

## **Descriptions**

- Diverter
- ½" inlet male NPT
- Brass

## Available colors

• C : Chrome

## **Certifications**

- CSA B125.1
- ASME A112.18.1
- CMR248 Approval

CUPC®





Sizes, models and finishes may differ from thoses presented.

### Warranty

This **Riobel Inc.** product you have purchased carries a Limited Lifetime Warranty on the chrome, PVD finish, blacks and all working parts and is guaranteed from the initial purchase date against all manufacturing defects. All other finishes, including plastic components, are guaranteed for one year. All electric and/or electronic parts are covered by a 5-year limited warranty.

#### **Customer Service**

Ontario, West Canada: 888-287-5354 Quebec, Maritimes, United States: 866-473-8442