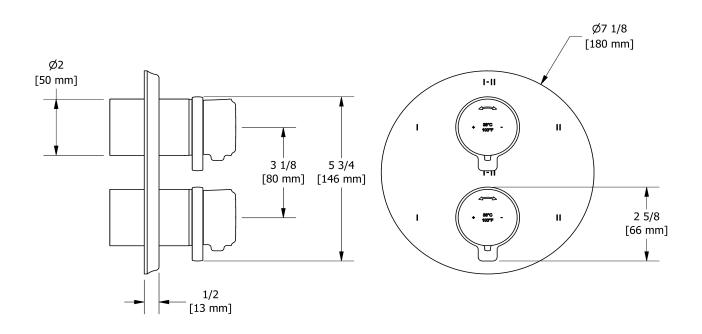

# **Specifications**

## **Description**

• Trim only

## Available colors

• C: Chrome

• CBK : Chrome/Black

• BN : Brushed Nickel (PVD)

• BNBK : Brushed Nickel (PVD)/Black

• PN: Polished Nickel (PVD)

• PNBK: Polished Nickel (PVD)/Black

### **Certifications**

• CSA B125.1

• ASME A112.18.1

• ASSE 1016

ADA





#### Sizes, models and finishes may differ from thoses presented.

#### Warranty

This **Riobel Inc.** product you have purchased carries a Limited Lifetime Warranty on the chrome, PVD finish, blacks and all working parts and is guaranteed from the initial purchase date against all manufacturing defects. All other finishes, including plastic components, are guaranteed for one year. All electric and/or electronic parts are covered by a 5-year limited warranty.

#### **Customer Service**