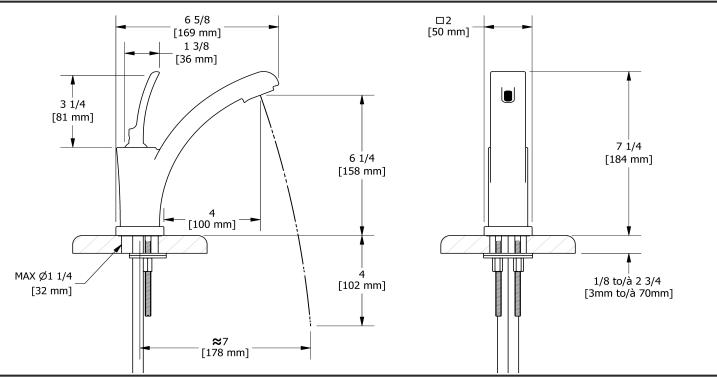

**SA01** 







# **Specifications**

## **Descriptions**

- Push drain
- Ceramic cartridge
- 3/8" speedway compression

#### Available colors

- C : Chrome
- PN: Polished Nickel (PVD)

#### Available flow

• 3.7 L/min, 1 gpm (US) 60psi \*

\*EPA certification applicable to the indicated model only\*

### **Certifications**

- CSA B125.1
- NSF/ANSI standard 61 and 372
- ASME A112.18.1
- CMR248 Approval
- ADA



Sizes, models and finishes may differ from thoses presented.

#### Warranty

This Riobel Inc. product you have purchased carries a Limited Lifetime Warranty on the chrome, PVD finish, blacks and all working parts and is guaranteed from the initial purchase date against all manufacturing defects. All other finishes, including plastic components, are guaranteed for one year. All electric and/or electronic parts are covered by a 5-year limited warranty.

#### **Customer Service**

Ontario, West Canada: 888-287-5354 Quebec, Maritimes, United States: 866-473-8442