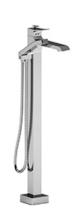

2-way Type T (thermostatic) coaxial floor-mount tub filler with hand shower trim **TZO39** 

**Descriptions** 

• 1-jet hand shower/scale-free

**Specifications** 

- Thermostatic coaxial cartridge with check valves
- Trim only