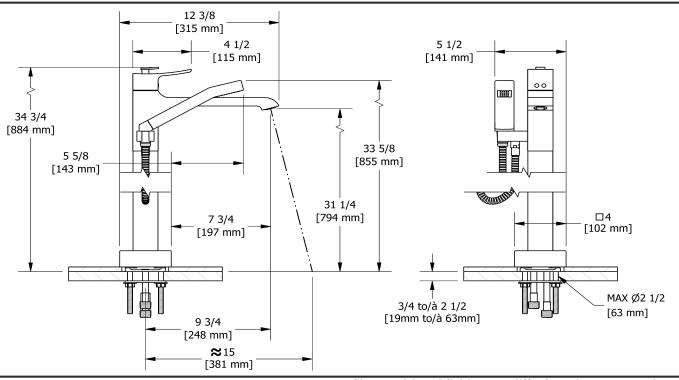

2-way Type T (thermostatic) coaxial floor-mount tub filler with hand shower trim **TZO39** 

**Descriptions** 

• 1-jet hand shower/scale-free

**Specifications** 

- Thermostatic coaxial cartridge with check valves
- Trim only