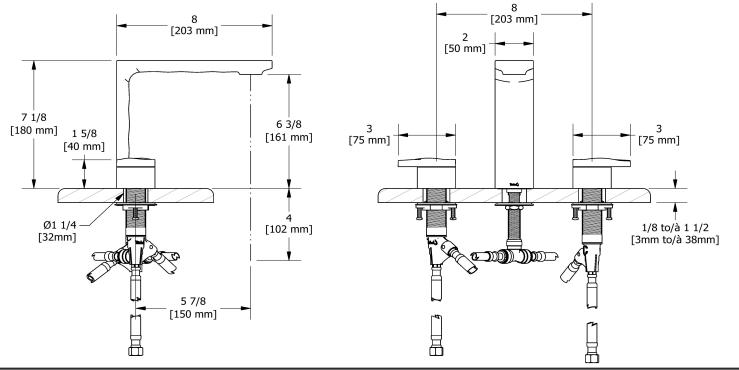

# 8" lavatory faucet RF08

# Specifications

## **Descriptions**

- Ceramic cartridge
- 3/8" speedway compression
- Push drain