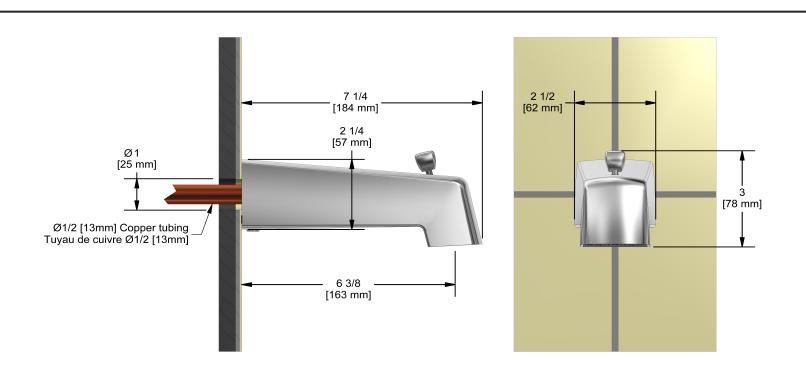

## **Descriptions**

- · Flow diffuser
- Diverter
- ½" copper slip fit inlet
- Drilling hole diameter = 1 (25mm)