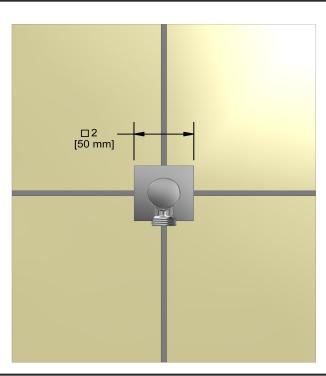

## **Descriptions**

- ½" outlet male
- 1/2" inlet female NPT
- Adjustable depth