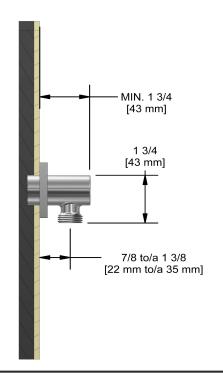

## **Descriptions**

- ½" outlet male
- 1/2" inlet female NPT
- Adjustable depth