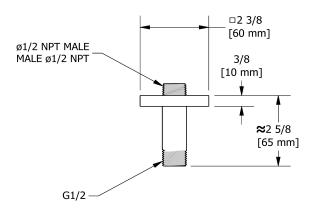

# **Specifications**

## **Descriptions**

- Square flange with set screw
- ½" inlet male NPT

## **Available colors**

- C : Chrome
- BN : Brushed Nickel (PVD)



#### Sizes, models and finishes may differ from thoses presented.

### Warranty

This **Riobel Inc.** product you have purchased carries a Limited Lifetime Warranty on the chrome, PVD finish, blacks and all working <u>parts</u> and is guaranteed from the initial purchase date against all <u>manufacturing defects</u>. All other finishes, including plastic components, are guaranteed for one year. All electric and/or electronic parts are covered by a 5-year limited <u>warranty</u>.

## **Customer Service**