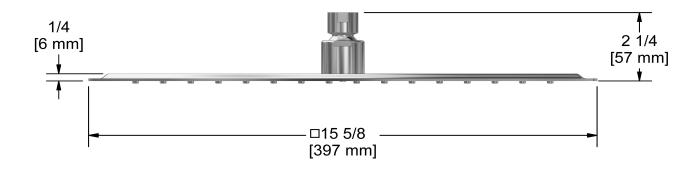

# **Specifications**

## **Descriptions**

- Scale-free
- Swivel
- G½" inlet female

### **Available colors**

• C: Chrome

## **Available flows**

- 9.5 L/min, 2.5 gpm (US) 60psi
- 5.69 L/min, 1.5 gpm (US) 60psi ( **486-15** )

## Certifications

- CSA B125.1
- ASME A112.18.1
- CMR248 Approval

cUPC®



Sizes, models and finishes may differ from thoses presented.

#### Warranty

This **Riobel Inc.** product you have purchased carries a Limited Lifetime Warranty on the chrome, PVD finish, blacks and all working parts and is guaranteed from the initial purchase date against all manufacturing defects. All other finishes, including plastic components, are guaranteed for one year. All electric and/or electronic parts are covered by a 5-year limited warranty.

#### **Customer Service**

Ontario, West Canada: 888-287-5354 Quebec, Maritimes, United States: 866-473-8442