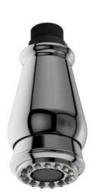

Kitchen hand spray , TC 4317



# **Specifications**

## **Description**

• 2-jet pull-out spray

## Available colors

• C : Chrome

• SS : Stainless Steel (PVD)

• BN: Brushed Nickel (PVD)

### Warranty

This **Riobel Inc.** product you have purchased carries a Limited Lifetime Warranty on the chrome, PVD finish, blacks and all working <u>parts</u> and is guaranteed from the initial purchase date against all <u>manufacturing defects</u>. All other finishes, including plastic components, are guaranteed for one year. All electric and/or electronic parts are covered by a 5-year limited <u>warranty</u>.

#### **Customer Service**