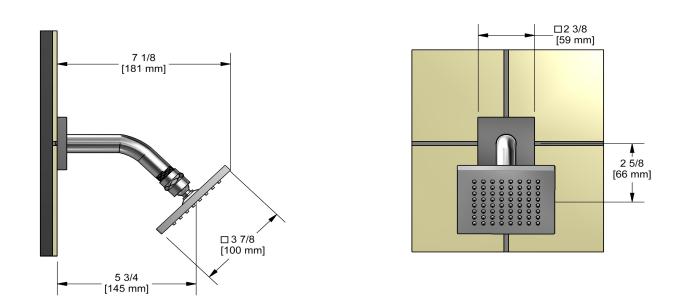

10 cm (4") shower head with arm **384** 

## **Descriptions**

- Shower arm with square flange
- Scale-free
- Swivel