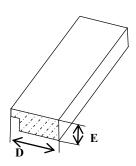

|          |                                    | Dimensions In Inches |       |
|----------|------------------------------------|----------------------|-------|
| Model #  | Description                        | D                    | E     |
| B7079554 | MOLDING 1.75" FLAT SATIN<br>NICKEL | 1.723                | 0.773 |