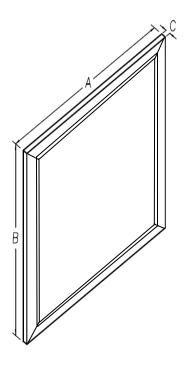

|  |             |                                          | Dimensions In Inches |        |       |
|--|-------------|------------------------------------------|----------------------|--------|-------|
|  | Model #     | Description                              | Α                    | В      | С     |
|  | FM3636CCSNF | FRAMED MIRROR 36X36<br>SATIN NICKEL FLAT | 36.023               | 36.023 | 0.773 |