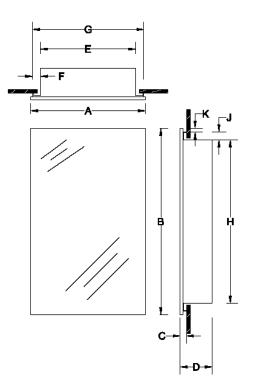

## Finishes: Housing: PT01—Basic White Mirror: N/A Door: UNF- Unfinished Wood

|           |                            |      |  | Dimensions In Inches |    |         |    |         |   |       |       |   |        |
|-----------|----------------------------|------|--|----------------------|----|---------|----|---------|---|-------|-------|---|--------|
| Model #   | Iodel # Description        |      |  | Α                    | В  | С       | D  | E       | F | G     | н     | J | к      |
| 606       | MEDCAB 1DR 16X22 UNF HY/ST |      |  | 16                   | 22 | 1-13/16 | 5¼ | 13⁵⁄₅   | 1 | 15⁵⁄≋ | 17⁵⁄≋ | 1 | 1-3/16 |
|           |                            |      |  |                      |    |         |    |         |   |       |       |   |        |
| REFERENCE |                            | QTY. |  | REMARKS              |    |         |    | Project |   |       |       |   |        |
|           |                            |      |  |                      |    |         | L  | ocation |   |       |       |   |        |