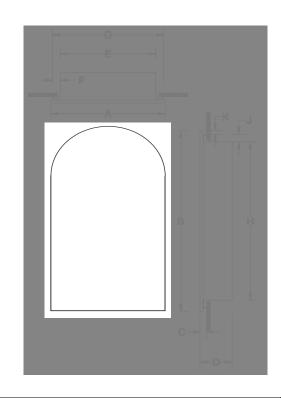

## FEATURES/TYPICAL SPECIFICATIONS

- Recess or Surface Mount Installation
  - Wall Opening/Rough-in Dimensions (for recess applications): 141/4" x 24" x 4"
- Formed and welded flush design steel housing (WB/ST)
  - 23 gauge steel with white, heat cured, acrylic paint finish
  - 1/8" thick mirror with polished edges on housing back
- Frameless mirror door
  - 5/32" thick float glass mirror door front with 1/2" beveled edges (1/2 BVL)
  - 24 gauge steel door back with white, heat cured, acrylic paint finish
- 125° euro style concealed hinge (HG12) (2 typical)
- · Right-hand door swing
- 3/16" thick float glass shelves, adjustable (3 typical)
- Snap-Fit shelf supports (20 typical)
- Includes installation hardware
- Pallet Quantity = 24 units

## Finishes:

Housing: PT01—Basic White Mirror: ½ BVL -½" Bevel Edge

Frame: Frameless

|           |                             | Dimensions In Inches |     |      |   |     |     |    |     |     |      |
|-----------|-----------------------------|----------------------|-----|------|---|-----|-----|----|-----|-----|------|
| Model #   | Description                 | Α                    | В   | С    | D | E   | F   | G  | Н   | J   | K    |
| 52WH244PA | MEDCAB 1DR 15X31 FMLS WB/ST | 151/8                | 31¼ | 11/8 | 5 | 13½ | 3/4 | 15 | 23½ | 3/4 | 31/8 |