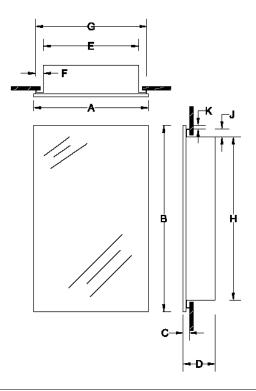

## FEATURES/TYPICAL SPECIFICATIONS

- · Recess mount installation
  - Wall Opening/Rough-in Dimensions: 14" x 24" x 31/2"
- Formed and welded flush design steel housing (WB/ST)
  - 22 gauge steel with white, heat cured, acrylic paint finish
- Framed Mirror door
  - 2MM thick float glass mirror door front
  - Polished stainless steel frame with tab and screw closure (SS8)
  - 22 gauge steel door back with white, heat cured, acrylic paint finish
- 16" piano hinge with 90° stop welded to the door and mechanically fastened to the cabinet body (HG01) (1 typical)
- Reversible for left-hand or right-hand door swing
- 3/16" thick glass shelves, adjustable (ADJ) (3 typical)
- Magnetic door catch in the cabinet body aligns to a stainless steel striker plate on the door back
- Mounting hardware and a 26 gauge galvanized steel toothbrush holder with white, heat cured, enamel paint finish included
- · Standard Pallet Quantity of 24 units

## Finishes:

Housing: PT01— Basic White

Mirror: Flat Mirror

Frame: SS8—Polished Stainless Steel

|         |                            | Dimensions In Inches |       |      |      |     |   |     |     |   |      |
|---------|----------------------------|----------------------|-------|------|------|-----|---|-----|-----|---|------|
| Model # | Description                | Α                    | В     | С    | D    | E   | F | G   | Н   | J | K    |
| 470FS   | MEDCAB 1DR 16X26 SS8 HY/ST | 161/8                | 261/8 | 15⁄8 | 51/4 | 13½ | 1 | 15½ | 23½ | 1 | 7/16 |