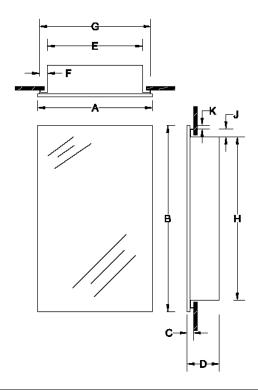

## Finishes:

Housing: PT01— Basic White

Mirror: Flat mirror

Frame: SS8—Polished Stainless Steel

|         |                            | Dimensions In Inches |       |   |    |     |   |     |       |   |      |
|---------|----------------------------|----------------------|-------|---|----|-----|---|-----|-------|---|------|
| Model # | Description                | Α                    | В     | С | D  | E   | F | G   | Н     | J | K    |
| 468MOD  | MEDCAB 1DR 16X26 SS8 HY/ST | 161/8                | 261/8 | 1 | 4½ | 13½ | 1 | 15½ | 231/4 | 1 | 7/16 |