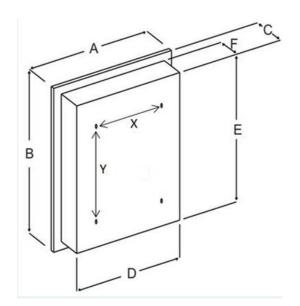

Housing: PT01—Basic white

Mirror: Flat Mirror

Frame: SS8—Polished Stainless Steel

|         |                            | Dimensions In Inches |       |    |     |    |      |
|---------|----------------------------|----------------------|-------|----|-----|----|------|
| Model # | Description                | Α                    | В     | С  | D   | E  | F    |
| 422SM   | MEDCAB 1DR 14X20 SS8 WB/ST | 141/8                | 201/8 | 5% | 13½ | 17 | 41/2 |