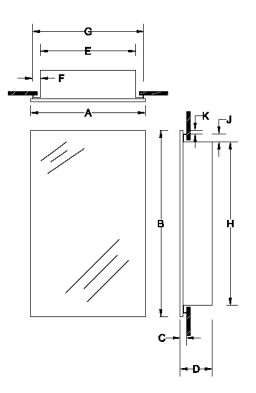

## FEATURES/TYPICAL SPECIFICATIONS

- · Recess mount installation
  - Wall Opening/Rough-in Dimensions: 14" x 18" x 31/2"
- Formed and welded steel housing (WB/SS)
  - 23 gauge stainless steel
- Frameless Mirror door
  - 1/8" thick float glass mirror door front with 1/2" beveled edges
  - 24 gauge stainless steel door back
- 16" piano hinge welded to the door back and mechanically fastened to the cabinet body (HG01) (1 typical)
- Magnetic catch in cabinet body flange aligns to a stainless steel striker plate on the door back (1 typical)
- · Reversible for left-hand or right-hand door swing
- 5/32" thick glass shelves, adjustable (ADJ) (2 typical)
- Installation hardware included
- Standard Pallet Quantity of 42 units

## Finishes:

Housing: SS4 - Brushed Stainless Steel Mirror: 1/2 BVL-1/2" Bevel Edge

Frame: Frameless

|           |                             |      |         | Dimensions In Inches |    |      |     |            |           |     |   |      |   |  |
|-----------|-----------------------------|------|---------|----------------------|----|------|-----|------------|-----------|-----|---|------|---|--|
| Model #   | Description                 |      |         | Α                    | В  | С    | D   | E          | F         | G   | н | J    | к |  |
| 1447      | MEDCAB 1DR 16X20 FMLS WB/SS |      | 16      | 20                   | 1½ | 41⁄2 | 13½ | 1          | 15½       | 17½ | 1 | 1/4  |   |  |
|           |                             |      |         |                      |    |      |     |            |           |     |   |      |   |  |
| REFERENCE |                             | QTY. | REMARKS |                      |    |      |     | Project    |           |     |   |      |   |  |
|           |                             |      |         |                      |    |      |     | Location   |           |     |   |      |   |  |
|           |                             |      |         |                      |    |      |     |            | Architect |     |   |      |   |  |
|           |                             |      |         |                      |    |      |     | Engineer   |           |     |   |      |   |  |
|           |                             |      |         |                      |    |      |     | Contractor |           |     |   |      |   |  |
|           |                             |      |         |                      |    |      |     | Submitte   | dby       |     |   | Date |   |  |