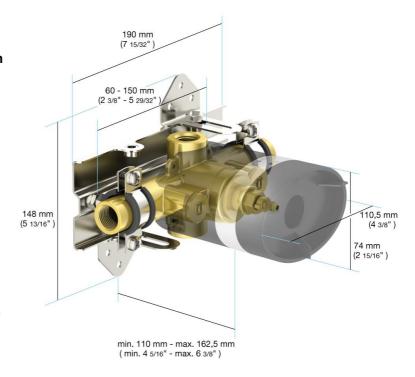

## in2aqua thermostatic valve rough-in, with in2itiv rough-in mounting system

- German Quality, Engineering & Design
- · Go Pro lifetime faucet & finish warranty
- All functioning parts made of high-quality brass
- European materials are used which are resistant to wear lime scale and contamination
- · Braided sieves for optimal performance
- The Flühs Eco Drive allows the optimum temp settings
- Fast thermal element shut-down in case of cold water loss
- Fast response time to reduce hot and cold spikes
- Connection 1/2" NPT
- Flow rate: 7.5 GPM at 45 PSI
- ASME A112.18.1, CSA B125 and ASSE
- 1016 standards compliant
- Sound decoupled rough in according to DIN 4109