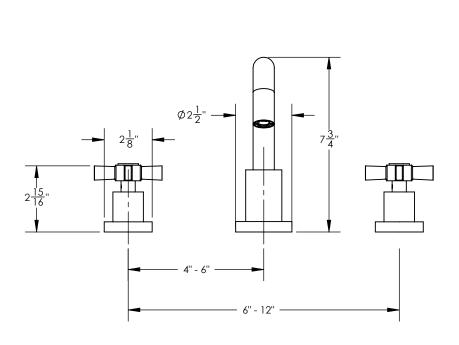

## ■ TECHNICAL DETAILS

ADA Compliance: No Deck Thickness Maximum: 2" Deck Thickness Minimum: 1/8" Fitting Hole Diameter: 1 1/8" Number of Holes: Three Hole Number of Handles: Two Handle Spread Maximum: 12" Handle Spread Minimum: 8" Handle Turn Angle: Quarter Turn Spout Reach: 9" Spout Height: 7 3/4" Inlet Connection Type: Male 3/4" NPT Installation Type: Deck Mounted Primary Material: Brass Valve Material: Ceramic Flow Restriction: Full Flow Water Pressure Maximum: 85 PSI Water Pressure Minimum: 20 PSI Water Pressure Recommended: 60 PSI

## PRODUCT DIMENSIONS