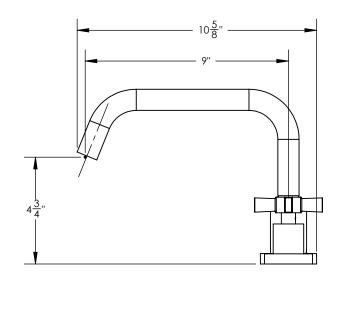

## ■ TECHNICAL DETAILS

ADA Compliance: No Deck Thickness Maximum: 2" Deck Thickness Minimum: 1/8" Fitting Hole Diameter: 1 1/8" Number of Holes: Three Hole Number of Handles: Two Handle Spread Maximum: 12" Handle Spread Minimum: 8" Handle Turn Angle: Quarter Turn Spout Reach: 9" Spout Height: 7 3/4" Inlet Connection Type: Male 3/4" NPT Installation Type: Deck Mounted Primary Material: Brass Valve Material: Ceramic Flow Restriction: Full Flow Water Pressure Maximum: 85 PSI Water Pressure Minimum: 20 PSI Water Pressure Recommended: 60 PSI

## PRODUCT DIMENSIONS