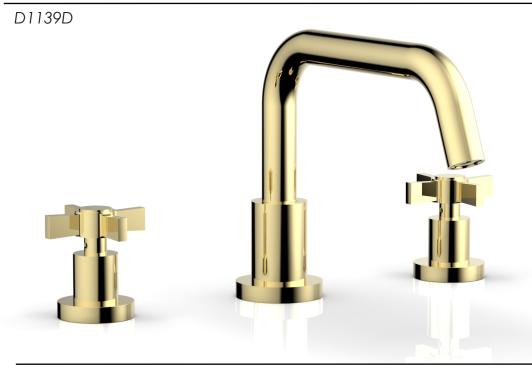

## PRODUCT FEATURES

- Style: Contemporary
- Collection: Basic
- Temperature Controlled By Handles
- Blade Cross Handles

.