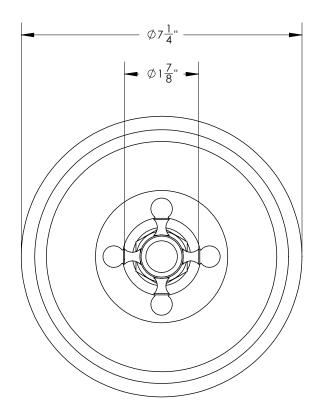

## **TECHNICAL DETAILS**

ADA Compliance: Yes Access Hole Diameter: 5" Handle Turn Angle: 115° Installation Type: Wall Mounted Primary Material: Brass Valve Material: Ceramic