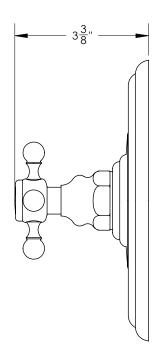

## **TECHNICAL DETAILS**

ADA Compliance: Yes Access Hole Diameter: 5" Handle Turn Angle: 115° Installation Type: Wall Mounted Primary Material: Brass Valve Material: Ceramic