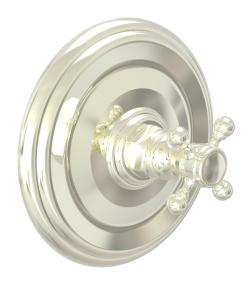

Defining Luxury Since 1959

Shower Plate and Handle Trim

4-097

## **PRODUCT FEATURES**

- Style: Traditional
- Collection: Hex Traditional
- Temperature Controlled By Valve
- Cross Handle