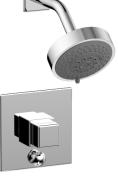

# Pressure Balance Tub and Shower Set

290-29

### **PRODUCT FEATURES**

- Style: Contemporary
- Collection: Mix
- Temperature Controlled By Pressure Balance
- Cube Handle