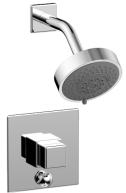

# Pressure Balance Tub and Shower Set

290-29

### **PRODUCT FEATURES**

- Style: Contemporary
- Collection: Mix
- Temperature Controlled By Pressure Balance
- Cube Handle