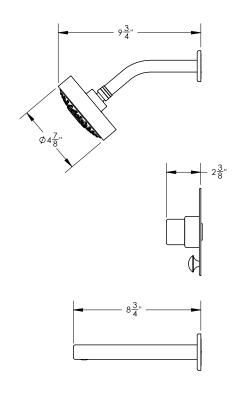

# **TECHNICAL DETAILS**

ADA Compliance: No Access Hole Diameter: 5" Handle Turn Angle: 115° Spout Reach: 8 3/4"

Type of Connection: Female 1/2" NPT Connection

Installation Type: Wall Mounted

Primary Material: Brass

Valve Material: Ceramic

Shower Flow Restriction: 1.8 GPM Spout Flow Restriction: Full Flow Water Pressure Maximum: 85 PSI Water Pressure Minimum: 20 PSI Water Pressure Recommended: 60 PSI