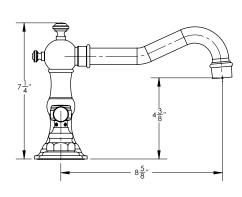

## **TECHNICAL DETAILS**

ADA Compliance: Yes Deck Thickness Maximum: 2" Deck Thickness Minimum: 1/8" Fitting Hole Diameter: 1 1/8" Number of Holes: Three Hole Number of Handles: Two Handle Spread Maximum: 12" Handle Spread Minimum: 8" Handle Turn Angle: Quarter Turn Spout Reach: 8 5/8" Spout Height: 7 1/4" Inlet Connection Type: Male 3/4" NPT Installation Type: Deck Mounted Primary Material: Brass Valve Material: Ceramic Flow Restriction: Full Flow Water Pressure Maximum: 85 PSI Water Pressure Minimum: 20 PSI Water Pressure Recommended: 60 PSI