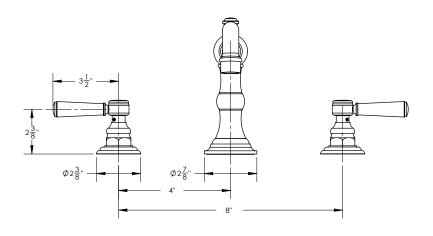

## **TECHNICAL DETAILS**

ADA Compliance: Yes Deck Thickness Maximum: 2" Deck Thickness Minimum: 1/8" Fitting Hole Diameter: 1 1/8" Number of Holes: Three Hole Number of Handles: Two Handle Spread Maximum: 12" Handle Spread Minimum: 8" Handle Turn Angle: Quarter Turn Spout Reach: 8 5/8" Spout Height: 7 1/4" Inlet Connection Type: Male 3/4" NPT Installation Type: Deck Mounted Primary Material: Brass Valve Material: Ceramic Flow Restriction: Full Flow Water Pressure Maximum: 85 PSI Water Pressure Minimum: 20 PSI Water Pressure Recommended: 60 PSI