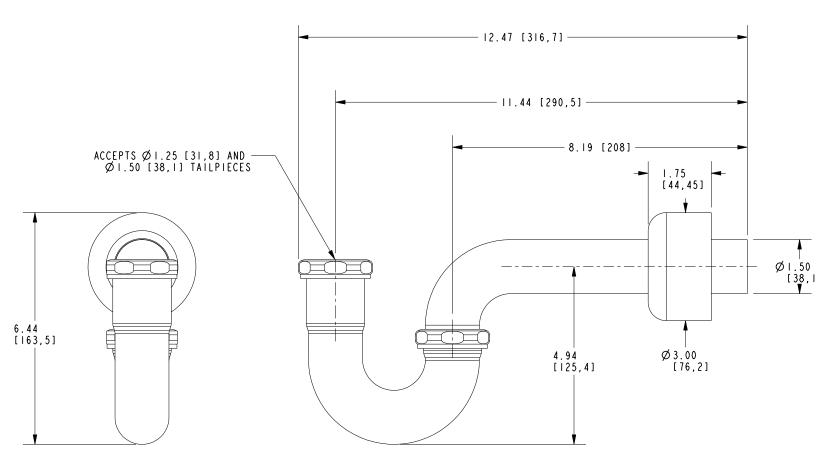

#### **PRODUCT DIMENSIONS** (Units are in inches)

Product Dimensions are provided for reference only. For specific product installation guidelines, please reference the Installation Instructions of the product being installed.