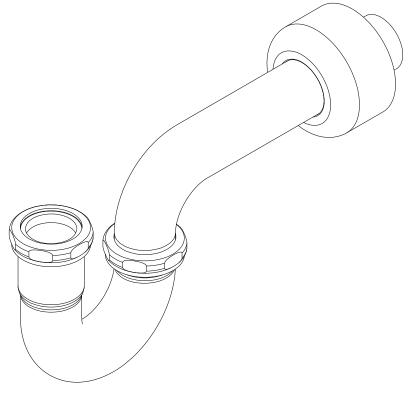

#### **Features**

P-TRAP 1-1/4 TO 1-1/2" W/ BOX FLANGE

Solid brass consturction
"P" Trap - 1-1/2" x 1-1/2", 17 gauge
"P" Trap - Fits 1-1/4" or 1-1/2" drain tailpiece
"P" Trap - 8-3/16" tube bend CL to wall length
High Box Wall Flange - deep design for 1-1/2" O.D. tube interface