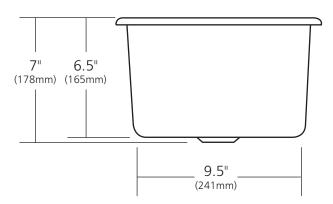

### **PRODUCT DETAILS**

- 12.5" x 7" OD (318mm x 178mm)
- 11" x 6.5" ID (279mm x 165mm)
- Hand hammered 16 gauge recycled copper
- 2" (51mm) drain opening
- Dimensions are not exact and may vary  $\pm \frac{1}{2}$ " (13mm)