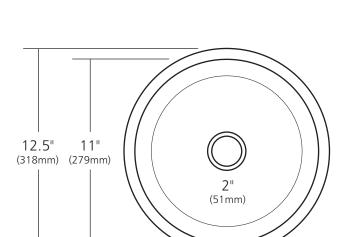

### **PRODUCT DETAILS**

- 12.5" x 7" OD (318mm x 178mm)
- 11" x 6.5" ID (279mm x 165mm)
- Hand hammered 16 gauge recycled copper
- 2" (51mm) drain opening
- Dimensions are not exact and may vary  $\pm \frac{1}{2}$ " (13mm)