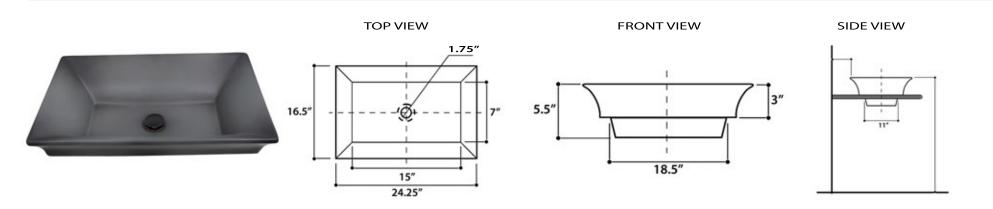

## MODEL: RC7304CON "BLUFF"

| Overall Dimensions | Interior Bowl | Interior Depth | Exterior Height                 | Drain Dimensions |
|--------------------|---------------|----------------|---------------------------------|------------------|
| 24.25" x 16.5"     | 15" x 7"      | 5.25″          | 5.5" overall<br>3" from counter | 1.75″            |