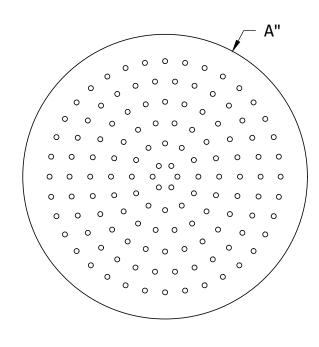

## MODEL NUMBER DIM A NOZZLES

DUE TO SIZE AND WEIGHT, THESE SHOWER HEADS ARE BEST SUITED TO BE USED EXCLUSIVELY AS A RAIN HEAD.