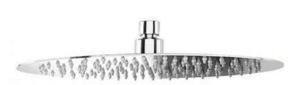

## **SPECIFICATION SHEET**

- STAINLESS STEEL CONSTRUCTION
- ULTRA SLIM 2.4 mm
- 1.6 GPM
- SEAMLESS CONSTRUCTION
- CLOG-FREE NOZZLES
- (MT10-12 SHOWN)