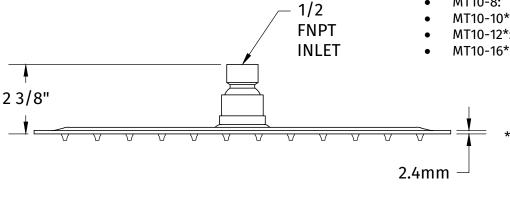

## MODEL NUMBER DIM A NOZZLES

DUE TO SIZE AND WEIGHT, THESE SHOWER HEADS ARE BEST SUITED TO BE USED EXCLUSIVELY AS A RAIN HEAD.