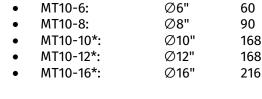

## MODEL NUMBER DIM A NOZZLES

DUE TO SIZE AND WEIGHT, THESE SHOWER HEADS ARE BEST SUITED TO BE USED EXCLUSIVELY AS A RAIN HEAD.