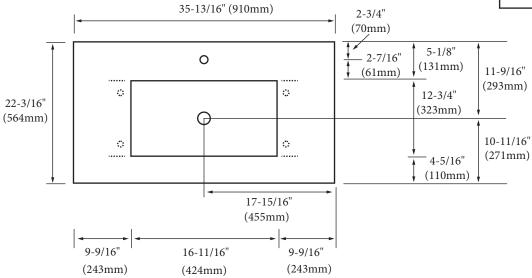

# Quartzstone Countertop – 36"

## Specification & Installation Guide

#### **FEATURES**

- Design: Quartzstone Countertop
- · Material: Quartz composite.
- Dimension: 35-13/16" (910 mm)L x 22-3/16" (564 mm)W x 3/4" (20 mm)H
- Basin cut-out for Madeli under mount sink CB-2015
- Faucet hole(s): Single or 8" widespread.
- 4"H backsplash is included
- Packaging Dimensions: 39" (991 mm) x 25" (635 mm) x 4" (102 mm)
- Gross Weight: 56 lbs (26 kg)

#### **FINISHES**

- White (WH)
- White Carrara (WC)
- · Mocha (MO)





## **TOP VIEW**



## **UNDER SIDE VIEW (CLIP POSITIONS)**



For clarification, please contact Madeli Customer Care at (800)-819-6988 or (305)-718-8817 Ext. 1

All dimensions are approximate and subject to standard tolerance. Specifications subject to change without prior notice.