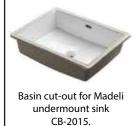

#### **FEATURES**

- Design: Quartzstone Countertop
- · Material: Quartz composite.
- Dimension: 35-13/16" (910 mm)L x 22-3/16" (564 mm)W x 3/4" (20 mm)H
- Basin cut-out for Madeli under mount sink CB-2015
- Faucet hole(s): Single or 8" widespread.
- 4"H backsplash is included
- Packaging Dimensions: 39" (991 mm) x 25" (635 mm) x 4" (102 mm)
- Gross Weight: 56 lbs (26 kg)