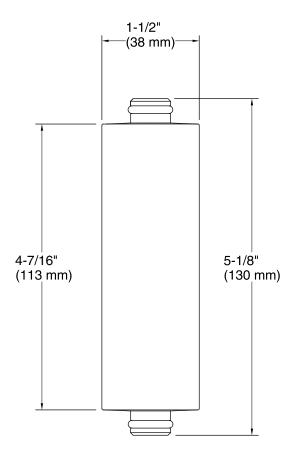

# Aquifer® Shower Filter Replacement K-30647

### **Features**

- Reduces chlorine and odor. Controls scale and inhibits the growth of bacteria and algae.
- Reduces skin dryness and irritation. Gentle on your hair.
- 4.0 gallons per minute (15 liters per minute) flow rate at 60 psi.
- Filter media lasts up to 8,000 gallons (30,000 L) or six months.

#### Material

KDF 55 process media

### Installation

• Easy twist and lock-in filter change - no tools required

# **Required Accessories**

K-30646 Shower Filtration System



# Codes/Standards

None Applicable

**KOHLER® Water Filter Systems Five-Year Limited Warranty** 

See website for detailed warranty information.





# Aquifer® Shower Filter Replacement K-30647



## **Technical Information**

All product dimensions are nominal.

#### **Notes**

Install this product according to the installation instructions.

Replace filter cartridge every 6 months.