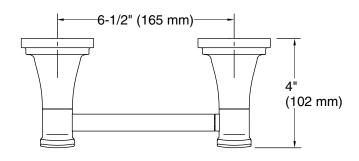

# Riff® Pivoting toilet paper holder K-27413

# **Technical Information**

All product dimensions are nominal. Material: Zinc