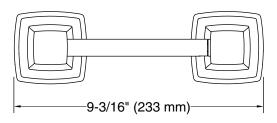

# Riff® Pivoting toilet paper holder K-27413

# **Technical Information**

All product dimensions are nominal. Material: Zinc