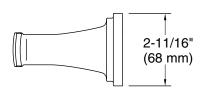

# Riff® Pivoting toilet paper holder K-27413

# **Technical Information**

All product dimensions are nominal. Material: Zinc