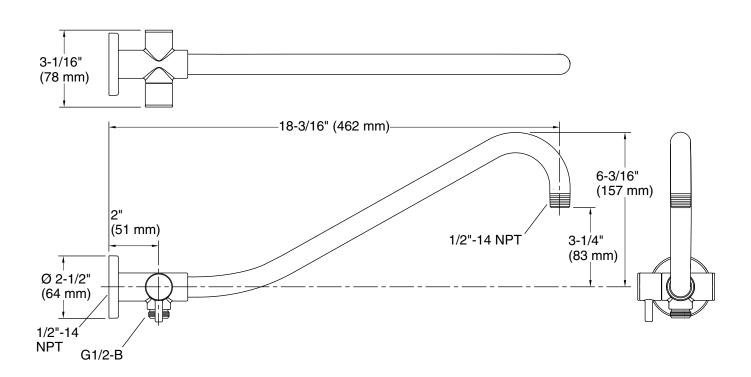

#### **Technical Information**

All product dimensions are nominal.

Drain included: No