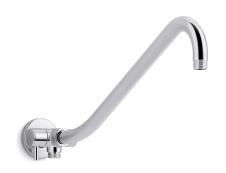

### Gooseneck

Rainhead arm with 2-way diverter K-76337

## Gooseneck

Rainhead arm with 2-way diverter **K-76337** 