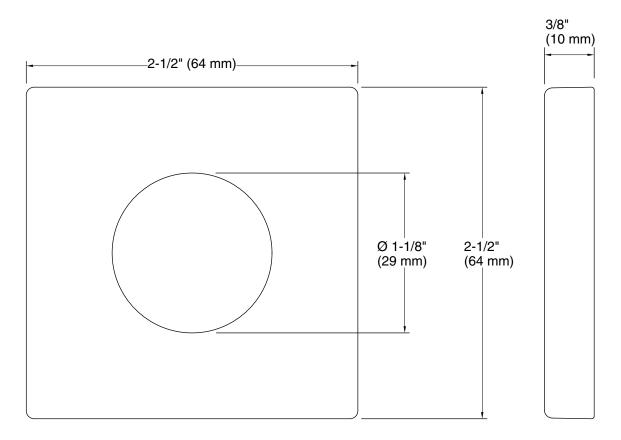

y and reliability.

### **Recommended Products/Accessories**

K-76330 Shower arm with 3-way diverter K-76331 Shower arm with 2-way diverter K-76332 Wall-mount rainhead arm with 3-way diverter K-76333 Wall-mount shower arm with 2-way diverter K-76336 Gooseneck rainhead arm with 3-way diverter

K-76337 Gooseneck rainhead arm with 2-way diverter



## Codes/Standards

None Applicable

# **KOHLER® Faucet Lifetime Limited Warranty**

See website for detailed warranty information.

### Available Colors/Finishes

Color tiles intended for reference only.

| Color | Code | Description              |
|-------|------|--------------------------|
|       | CP   | Polished Chrome          |
|       | SN   | Vibrant® Polished Nickel |
|       | BN   | Vibrant® Brushed Nickel  |



# **KOHLER**, Faucets



## **Technical Information**

All product dimensions are nominal.

### **Notes**

Install this product according to the installation guide.