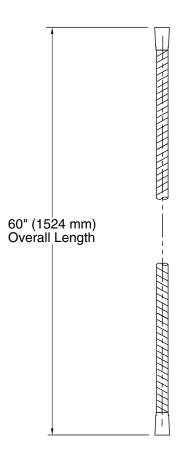

inch hose length.
- Brass ends.
- Swivel base helps reach target areas.
- For use with a handshower (sold separately).

## Material

KOHLER finishes resist corrosion and tarnishing.



ADA CSA B651 OBC

# Codes/Standards

ASME A112.18.1/CSA B125.1 ADA ICC/ANSI A117.1 CSA B651 OBC

# **KOHLER® Faucet Lifetime Limited Warranty**

See website for detailed warranty information.

## **Available Colors/Finishes**

Color tiles intended for reference only.

| Color | Code | Description              |
|-------|------|--------------------------|
|       | CP   | Polished Chrome          |
|       | SN   | Vibrant® Polished Nickel |
|       | BN   | Vibrant® Brushed Nickel  |
|       | 2BZ  | Oil-Rubbed Bronze        |
|       | BL   | Matte Black              |





Awaken® 60" ribbon hose K-45982



## **Technical Information**

All product dimensions are nominal.

## **Notes**

Install this product according to the installation guide.

ADA, OBC, CSA B651 compliant when installed to the specific requirements of these regulations.