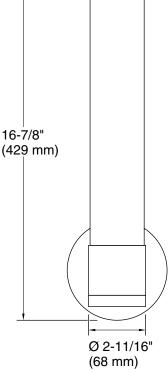

#### **Technical Information**

| All product dimensions are nominal. |                        |
|-------------------------------------|------------------------|
| Installation Type:                  | Wall-mount             |
| Material:                           | Steel, Aluminum, Glass |
| Number of Lights:                   | 1                      |
| Lighting Type:                      | Socket-based           |
| Socket Type:                        | E-26 Medium            |
| Number of Shades:                   | 1                      |
|                                     |                        |