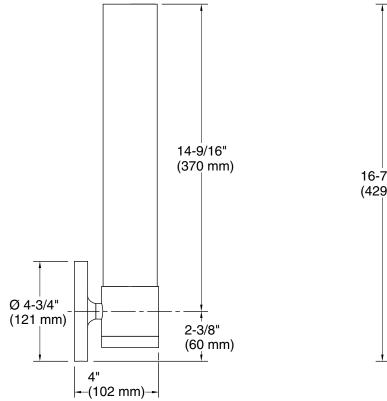

#### **Technical Information**

| All product dimensions are nominal. |                        |
|-------------------------------------|------------------------|
| Installation Type:                  | Wall-mount             |
| Material:                           | Steel, Aluminum, Glass |
| Number of Lights:                   | 1                      |
| Lighting Type:                      | Socket-based           |
| Socket Type:                        | E-26 Medium            |
| Number of Shades:                   | 1                      |
|                                     |                        |