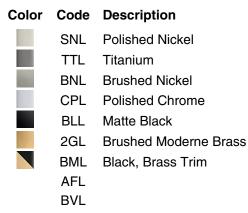

e master bathroom, guest bathroom, hallway, or bedside
- Coordinates with other products in the Purist collection
- Requires one bulb with medium (E26) base; type T LED bulb recommended (sold separately)
- Suitable for damp locations, per UL 1598
- Includes installation hardware

#### Material

- Manufactured with quality materials and complemented with a meticulous finishing process
- Durable finishes engineered to last and designed to coordinate with KOHLER faucet finishes

## **Included Components**

Additional Components: Installation hardware



#### **Codes/Standards**

UL 1598 CSA C22.2 No. 250.0

## KOHLER<sup>®</sup> Indoor Lighting Fixtures Limited Warranty

See website for detailed warranty information.

# **Available Colors/Finishes**

Color tiles intended for reference only.











#### **Required Electrical Service**

One circuit required.

120 V, 60 Hz

#### **Technical Information**

| All product dimensions are nominal. |                        |
|-------------------------------------|------------------------|
| Installation Type:                  | Wall-mount             |
| Material:                           | Steel, Aluminum, Glass |
| Number of Lights:                   | 1                      |
| Lighting Type:                      | Socket-based           |
| Socket Type:                        | E-26 Medium            |
| Number of Shades:                   | 1                      |
|                                     |                        |