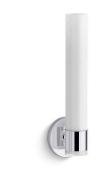

# Purist® One-light sconce K-32375-SC01

#### Features

- Frosted-glass shade
- A great piece for almost any space master bathroom, guest bathroom, hallway, or bedside
- Coordinates with other products in the Purist collection
- Requires one bulb with medium (E26) base; type T LED bulb recommended (sold separately)
- Suitable for damp locations, per UL 1598
- Includes installation hardware