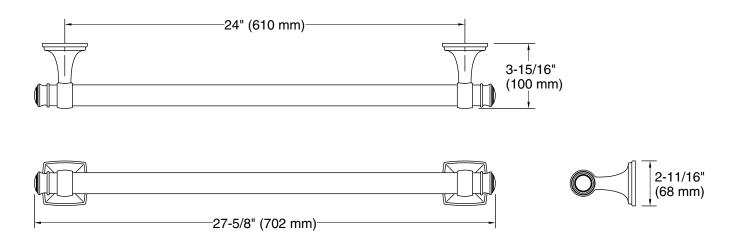

## **Features**

- 24" (610 mm) bar.
- Provides minimum 300 lb. load capacity.
- Coordinates with transitional-style KOHLER® faucets and showering components.

# **Technical Information**

All product dimensions are nominal.

Installation Type: Wall-mount

Material: Zinc